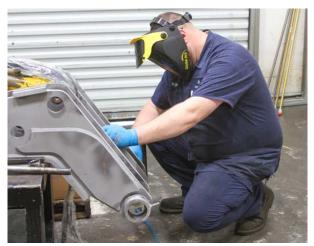

Arms are completely disassembled and thoroughly sandblasted to bare metal prior to inspection.

Weldments, cylinders, and valves are reconstructed and tested by Heil® certified technicians to ensure that OEM specs are met.

All wear items including pins, bushings, and seals are replaced with genuine Heil OEM parts.

The Parts Central Fen-X Remanufactured Python arm replacement program provides unbeatable value and reliability.