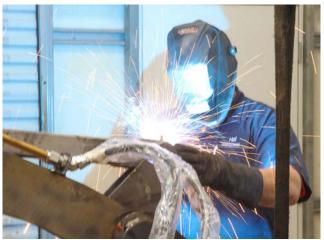

Arms are completely disassembled and thoroughly sandblasted to bare metal prior to inspection.

Weldments, cylinders, and valves are reconstructed and tested by Heil® certified technicians to ensure that OEM specs are met.