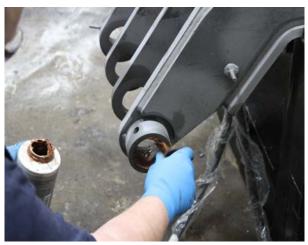

All wear items including pins, bushings, and seals are replaced with genuine Heil OEM parts.

The Parts Central Fen-X Remanufactured Python arm replacement program provides unbeatable value and reliability.