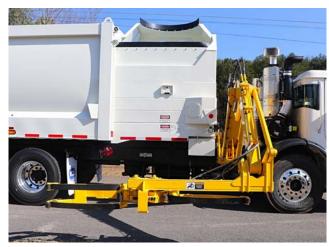

## OEM Remanufactured Python Arm Replacement Program

All wear items including pins, bushings, and seals are replaced with genuine Heil OEM parts.

The Parts Central Fen-X Remanufactured Python arm replacement program provides unbeatable value and reliability.