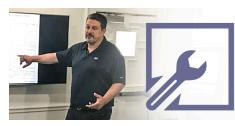

# Connection Identification and Light Status on a 3rd Eye Digital G1 Gateway

The G1 Gateway has 15 connection ports and two status lights. In the first image below, we can see all 15 and point out their position.

**HDMI Connection** can be used to view live video streaming through the Gateway for each connected camera.

**Ethernet Connections** are optional for a window unit with driverfacing and forward-facing cameras.

**LTE** has two connections for the antenna and has two cellular networks.

Low-Res GPS is for the standard low-resolution GPS module.

**WIFI** connects to the antenna and is for future WIFI expansion.

High Res GPS is for the high-resolution GPS puck.

**MVA Connection** is the motor vehicle adaptor.

The light status for the G1 Gateway is shown below.

When the power is turned on, both the green and orange lights turn on for a few seconds. Then the orange light turns off, and the green light blinks.