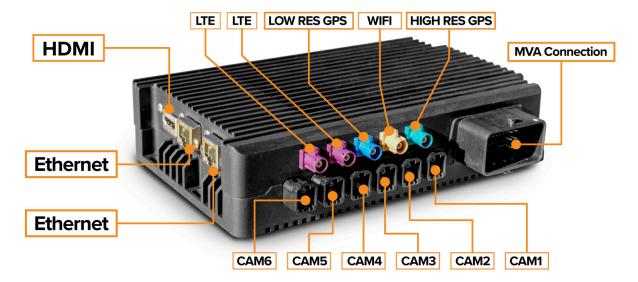

**MVA Connection** is the motor vehicle adaptor.

The light status for the G1 Gateway is shown below.

When the power is turned on, both the green and orange lights turn on for a few seconds. Then the orange light turns off, and the green light blinks.

When the system is in this condition, it is ready. To confirm its status, connect to the microsite using the vehicle number and verify that the connection and GPS status are confirmed.

If the light status is in any other condition, you must go to the microsite to confirm operational status.

For more information on how to access the microsite, please contact <a href="mailto:support@3rdeyecam.com">support@3rdeyecam.com</a>

Would you like to know more about camera systems, hydraulics, electrical systems, and related topics? Good news! We teach that in our Nexteligence MAT classes. You can get in-depth training by contacting us to register for a Nexteligence MAT class at: Nexteligence@terex.com